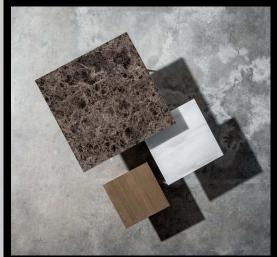

# COSMO **TABLE**

Iron Leg - Model Wave, colour antracite with parts in wood

W 200 cm / 80" D 100 cm / 40" H 77 cm / 31"

TOP Glass
FINISH TOP CALACATTA
IRON LEG "Wave" Antracite
FRAME & WOOD LEGS OPEN PORE
TITANIO COLOR