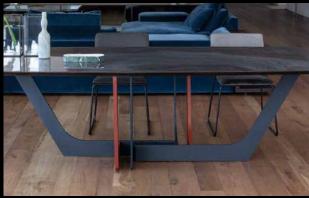

# COSMO **TABLE**

Iron Leg - Model Wave, colour antracite with parts in wood

W 200 cm / 80" D 100 cm / 40" H 77 cm / 31"

TOP Glass
FINISH TOP CALACATTA
IRON LEG "Wave" Antracite
FRAME & WOOD LEGS OPEN PORE
TITANIO COLOR