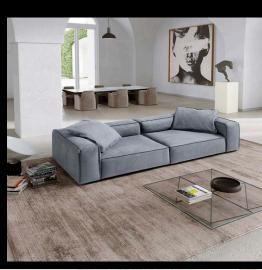

## VITTORIO SOFA

### VITTORIO CL SHAPE COMPOSITION

W 315 cm - 126" D 162 cm - 65" H 84 cm - 33" H2 64 cm - 25"

Soft thick off-white leather Edge to Edge stitching

The sofa can be customized in size and details.