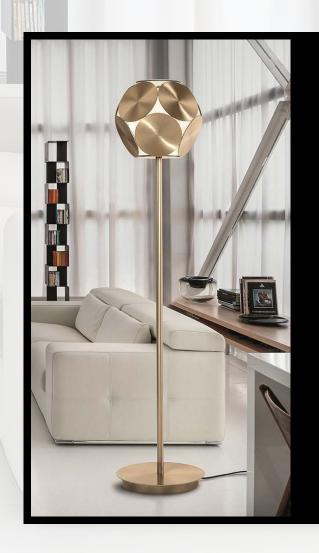

### TEO FLOOR LAMP

H 160 cm / 62.99" Ø 35 cm / 11.81" — — — — — —

EXTERNAL Gold G14
INTERNAL White V94
LED x 9 W CRI>90
3000 K - 1458 Nominal Im
DIMMABLE own button