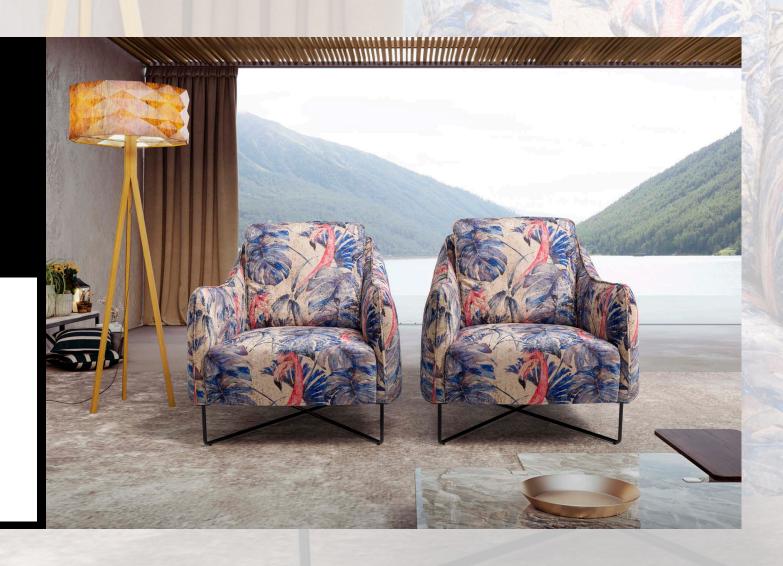

# SOPHIA ARM-CHAIR

Silky dream fabric with pattern 'Equator' LEGS Metal black matt Bearing structure, arms and backs are made of pinewood, plywood and wood-panelled class E1 of different thicknesses.

The springing of the back and the seat is guaranteed by polypropylene elastic belts, fixed inside the base, completed by slabs of polyurethane foam padding crushproof (with different densities) covered with polyester wadding.