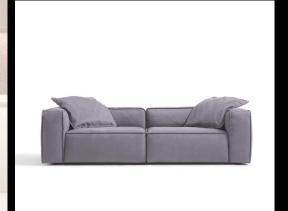

## VITTORIO SOFA

### VITTORIO CL SHAPE COMPOSITION

W 315 cm - 126" D 162 cm - 65" H 84 cm - 33" H2 64 cm - 25"

Soft thick off-white leather Edge to Edge stitching

The sofa can be customized in size and details.