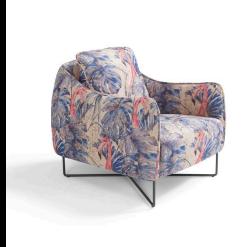

# SOPHIA ARM-CHAIR

Silky dream fabric with pattern 'Equator' LEGS Metal black matt Bearing structure, arms and backs are made of pinewood, plywood and wood-panelled class E1 of different thicknesses.

The springing of the back and the seat is guaranteed by polypropylene elastic belts, fixed inside the base, completed by slabs of polyurethane foam padding crushproof (with different densities) covered with polyester wadding.