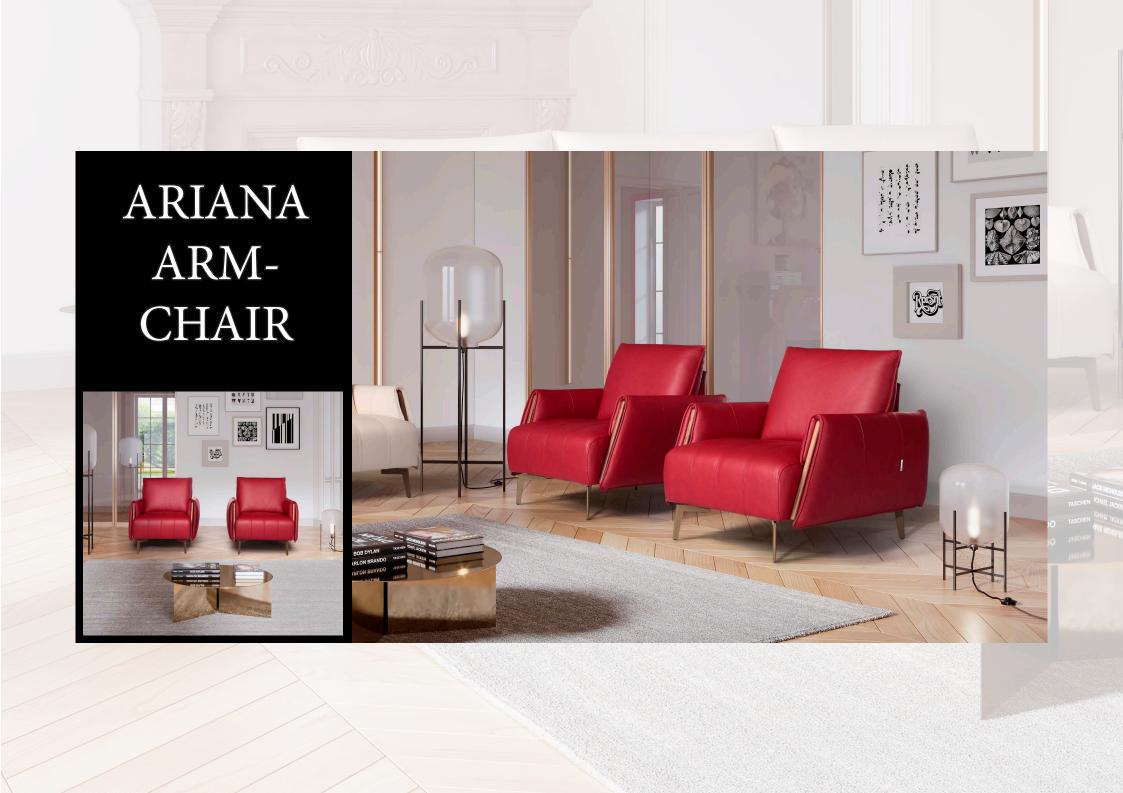

### TEO FLOOR LAMP



H 160 cm / 62.99" Ø 35 cm / 11.81" — — — — — —

EXTERNAL Gold G14
INTERNAL White V94
LED x 9 W CRI>90
3000 K - 1458 Nominal Im
DIMMABLE own button

### TEO TABLE LAMP



H 35 cm / 13.77" Ø 30 cm / 11.81"

EXTERNAL Gold G14
INTERNAL White V94

LED x 9 W CRI>90 3000 K - 1458 Nominal Im DIMMABLE own button





## VITTORIO SOFA







### VITTORIO CL SHAPE COMPOSITION





W 315 cm - 126" D 162 cm - 65" H 84 cm - 33" H2 64 cm - 25"

Soft thick off-white leather Edge to Edge stitching

### VITTORIO SOFA'





W 250 cm - 98" D 102 cm - 40" H 64 cm - 25"

Legend ocean leather Edge to Edge stitching





# SOPHIA ARM-CHAIR











Silky dream fabric with pattern 'Equator' LEGS Metal black matt Bearing structure, arms and backs are made of pinewood, plywood and wood-panelled class E1 of different thicknesses.

The springing of the back and the seat is guaranteed by polypropylene elastic belts, fixed inside the base, completed by slabs of polyurethane foam padding crushproof (with different densities) covered with polyester wadding.

Marks, grain variations, insect bites, healed scars, wrinkles and veins prove the life of the animal, enhancing the natural look of the furniture.

Any creases of the coverings are in tolerance and are part of natural aging of the furniture, therefore cannot be considered a fault.

The sofa can be customized in size and details.











### ISCHIA COFF