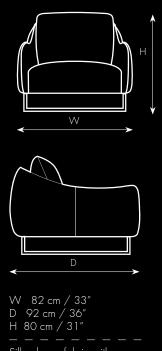

# SOPHIA ARM-CHAIR

Silky dream fabric with pattern 'Equator' LEGS Metal black matt Bearing structure, arms and backs are made of pinewood, plywood and wood-panelled class E1 of different thicknesses.

The springing of the back and the seat is guaranteed by polypropylene elastic belts, fixed inside the base, completed by slabs of polyurethane foam padding crushproof (with different densities) covered with polyester wadding.