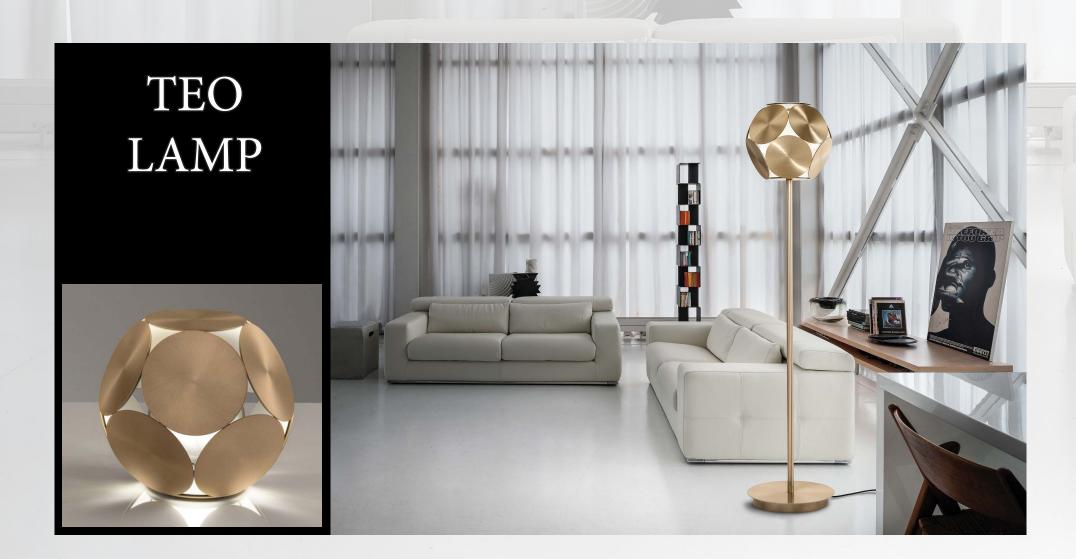

### TEO FLOOR LAMP

H 160 cm / 62.99" Ø 35 cm / 11.81" — — — — — —

EXTERNAL Gold G14
INTERNAL White V94
LED x 9 W CRI>90
3000 K - 1458 Nominal Im
DIMMABLE own button

### TEO TABLE LAMP

H 35 cm / 13.77" Ø 30 cm / 11.81"

EXTERNAL Gold G14
INTERNAL White V94

LED x 9 W CRI>90 3000 K - 1458 Nominal Im DIMMABLE own button