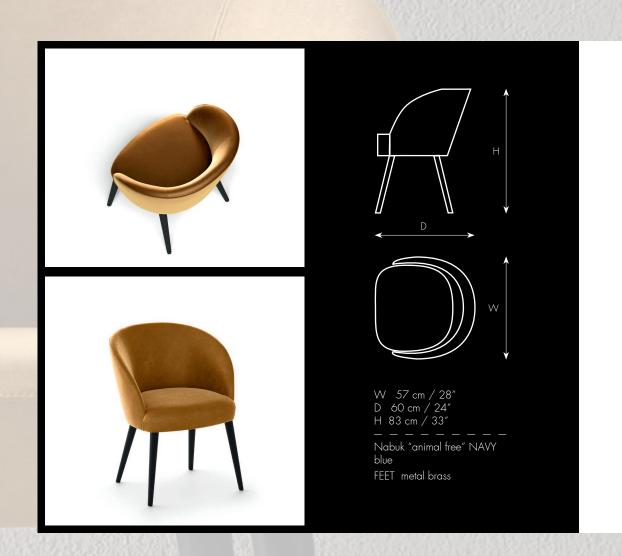

dge to Edge stitching





# SOPHIA ARM-CHAIR











Silky dream fabric with pattern 'Equator' LEGS Metal black matt Bearing structure, arms and backs are made of pinewood, plywood and wood-panelled class E1 of different thicknesses.

The springing of the back and the seat is guaranteed by polypropylene elastic belts, fixed inside the base, completed by slabs of polyurethane foam padding crushproof (with different densities) covered with polyester wadding.

Marks, grain variations, insect bites, healed scars, wrinkles and veins prove the life of the animal, enhancing the natural look of the furniture.

Any creases of the coverings are in tolerance and are part of natural aging of the furniture, therefore cannot be considered a fault.

The sofa can be customized in size and details.











### ISCHIA COFFE TABLE ROUND







### ISCHIA COFFE TABLE SQUARE





FINISH TOP Pink Pearl









# COSMO **TABLE**







Iron Leg - Model Wave, colour antracite with parts in wood

W 200 cm / 80" D 100 cm / 40" H 77 cm / 31"

TOP Glass
FINISH TOP CALACATTA
IRON LEG "Wave" Antracite
FRAME & WOOD LEGS OPEN PORE
TITANIO COLOR









FL FUORISERIE ITALY | Via Galileo Galilei, 28 | 50028 Barberino Tavarnelle (FI) | Italy +39 055-8078839 | info@flfuoriserie.com