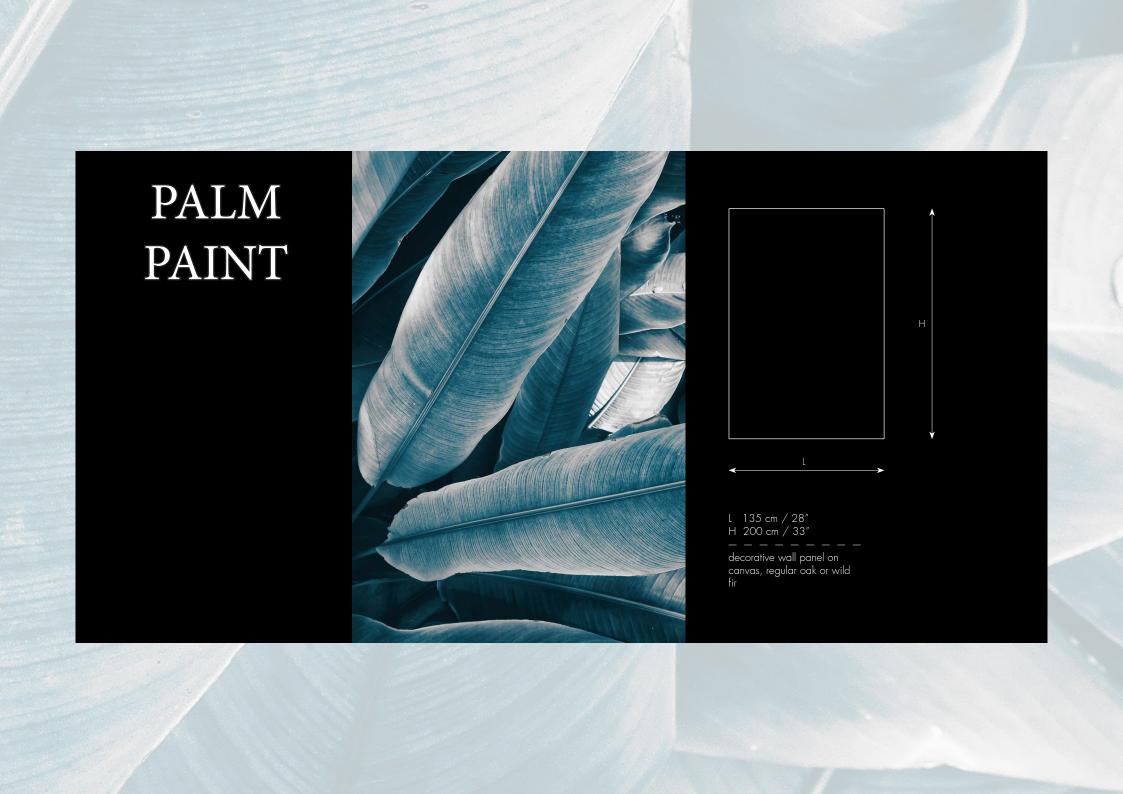

l black matt Bearing structure, arms and backs are made of pinewood, plywood and wood-panelled class E1 of different thicknesses.

The springing of the back and the seat is guaranteed by polypropylene elastic belts, fixed inside the base, completed by slabs of polyurethane foam padding crushproof (with different densities) covered with polyester wadding.

Marks, grain variations, insect bites, healed scars, wrinkles and veins prove the life of the animal, enhancing the natural look of the furniture.

Any creases of the coverings are in tolerance and are part of natural aging of the furniture, therefore cannot be considered a fault.

The sofa can be customized in size and details.











### ISCHIA COFFE TABLE ROUND







### ISCHIA COFFE TABLE SQUARE





FINISH TOP Pink Pearl









# COSMO **TABLE**







Iron Leg - Model Wave, colour antracite with parts in wood

W 200 cm / 80" D 100 cm / 40" H 77 cm / 31"

TOP Glass
FINISH TOP CALACATTA
IRON LEG "Wave" Antracite
FRAME & WOOD LEGS OPEN PORE
TITANIO COLOR









FL FUORISERIE ITALY | Via Galileo Galilei, 28 | 50028 Barberino Tavarnelle (FI) | Italy +39 055-8078839 | info@flfuoriserie.com