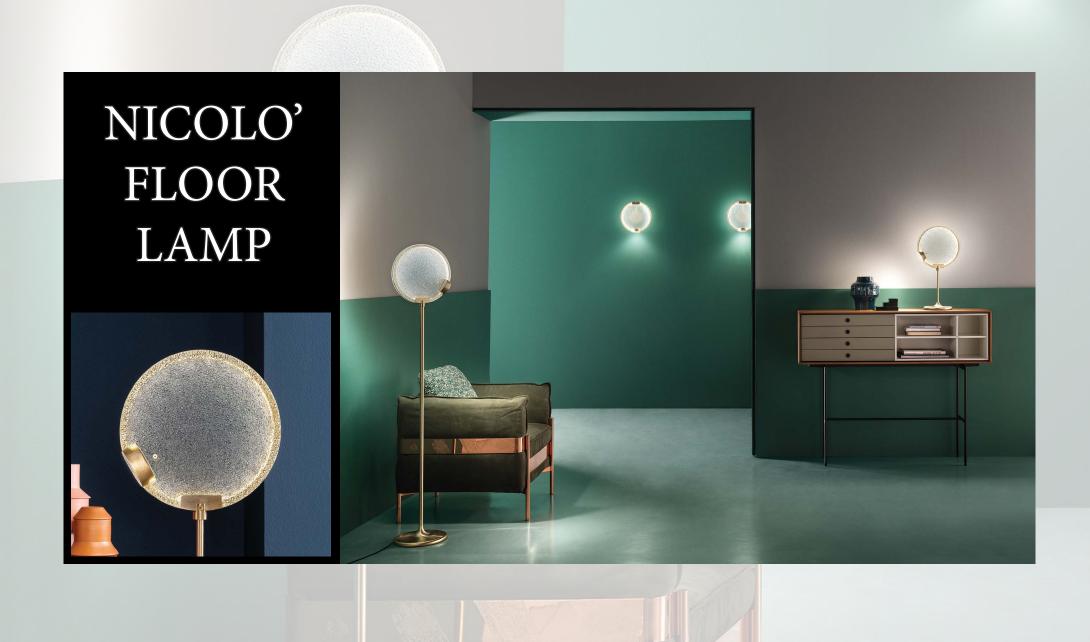

### TEO FLOOR LAMP



H 160 cm / 62.99" Ø 35 cm / 11.81" — — — — — —

EXTERNAL Gold G14
INTERNAL White V94
LED x 9 W CRI>90
3000 K - 1458 Nominal Im
DIMMABLE own button

### TEO TABLE LAMP



H 35 cm / 13.77" Ø 30 cm / 11.81"

EXTERNAL Gold G14
INTERNAL White V94

LED x 9 W CRI>90 3000 K - 1458 Nominal Im DIMMABLE own button





## VITTORIO SOFA







### VITTORIO CL SHAPE COMPOSITION





W 315 cm - 126" D 162 cm - 65" H 84 cm - 33" H2 64 cm - 25"

Soft thick off-white leather Edge to Edge stitching

### VITTORIO SOFA'





W 250 cm - 98" D 102 cm - 40" H 64 cm - 25"

Legend ocean leather Edge to Edge stitching





# SOPHIA ARM-CHAIR











Silky dream fabric with pattern 'Equator' LEGS Metal black matt Bearing structure, arms and backs are made of pinewood, plywood and wood-panelled class E1 of different thicknesses.

The springing of the back and the seat is guaranteed by polypropylene elastic belts, fixed inside the base, completed by slabs of polyurethane foam padding crushproof (with different densities) covered with polyester wadding.

Marks, grain variations, insect bites, healed scars, wrinkles