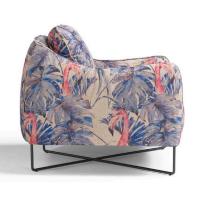

# SOPHIA ARM-CHAIR

Silky dream fabric with pattern 'Equator' LEGS Metal black matt Bearing structure, arms and backs are made of pinewood, plywood and wood-panelled class E1 of different thicknesses.

The springing of the back and the seat is guaranteed by polypropylene elastic belts, fixed inside the base, completed by slabs of polyurethane foam padding crushproof (with different densities) covered with polyester wadding.