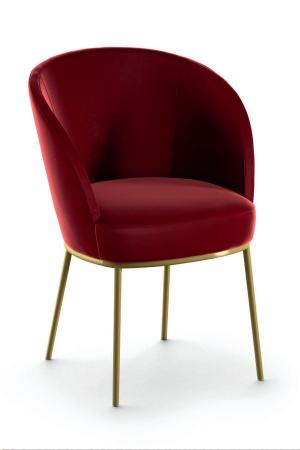

# SOPHIA ARM-CHAIR

Silky dream fabric with pattern 'Equator' LEGS Metal black matt Bearing structure, arms and backs are made of pinewood, plywood and wood-panelled class E1 of different thicknesses.

The springing of the back and the seat is guaranteed by polypropylene elastic belts, fixed inside the base, completed by slabs of polyurethane foam padding crushproof (with different densities) covered with polyester wadding.