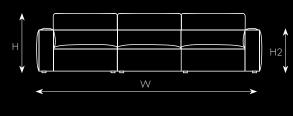

### VITTORIO CL SHAPE COMPOSITION

W 315 cm - 126" D 162 cm - 65" H 84 cm - 33" H2 64 cm - 25"

Soft thick off-white leather Edge to Edge stitching

### VITTORIO SOFA'

W 250 cm - 98" D 102 cm - 40" H 64 cm - 25"

Legend ocean leather Edge to Edge stitching