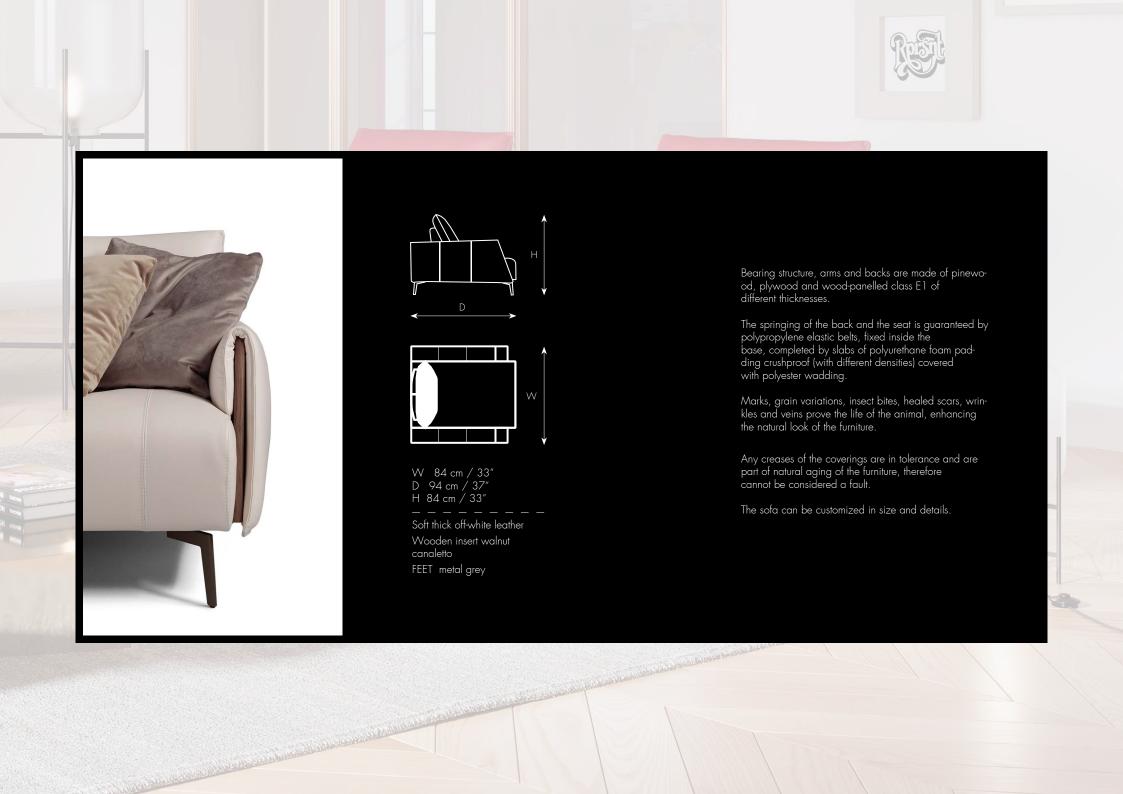

## VITTORIO SOFA

### VITTORIO CL SHAPE COMPOSITION

W 315 cm - 126" D 162 cm - 65" H 84 cm - 33" H2 64 cm - 25"

Soft thick off-white leather Edge to Edge stitching

### VITTORIO SOFA'

W 250 cm - 98" D 102 cm - 40" H 64 cm - 25"

Legend ocean leather Edge to Edge stitching

# SOPHIA ARM-CHAIR

Silky dream fabric with pattern 'Equator' LEGS Metal black matt Bearing structure, arms and backs are made of pinewood, plywood and wood-panelled class E1 of different thicknesses.

The springing of the back and the seat is guaranteed by polypropylene elastic belts, fixed inside the base, completed by slabs of polyurethane foam padding crushproof (with different densities) covered with polyester wadding.

Marks, grain variations, insect bites, healed scars, wrinkles and veins prove the life of the animal, enhancing the natural look of the furniture.

Any creases of the coverings are in tolerance and are part of natural aging of the furniture, therefore cannot be considered a fault.

The sofa can be customized in size and details.