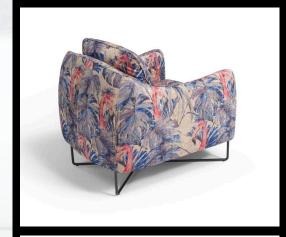

# SOPHIA ARM-CHAIR

Silky dream fabric with pattern 'Equator' LEGS Metal black matt Bearing structure, arms and backs are made of pinewood, plywood and wood-panelled class E1 of different thicknesses.

The springing of the back and the seat is guaranteed by polypropylene elastic belts, fixed inside the base, completed by slabs of polyurethane foam padding crushproof (with different densities) covered with polyester wadding.