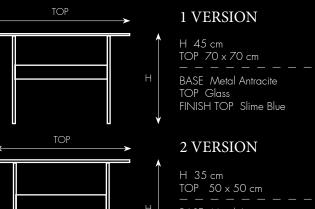

# COSMO **TABLE**

Iron Leg - Model Wave, colour antracite with parts in wood

W 200 cm / 80" D 100 cm / 40" H 77 cm / 31"

TOP Glass
FINISH TOP CALACATTA
IRON LEG "Wave" Antracite
FRAME & WOOD LEGS OPEN PORE
TITANIO COLOR