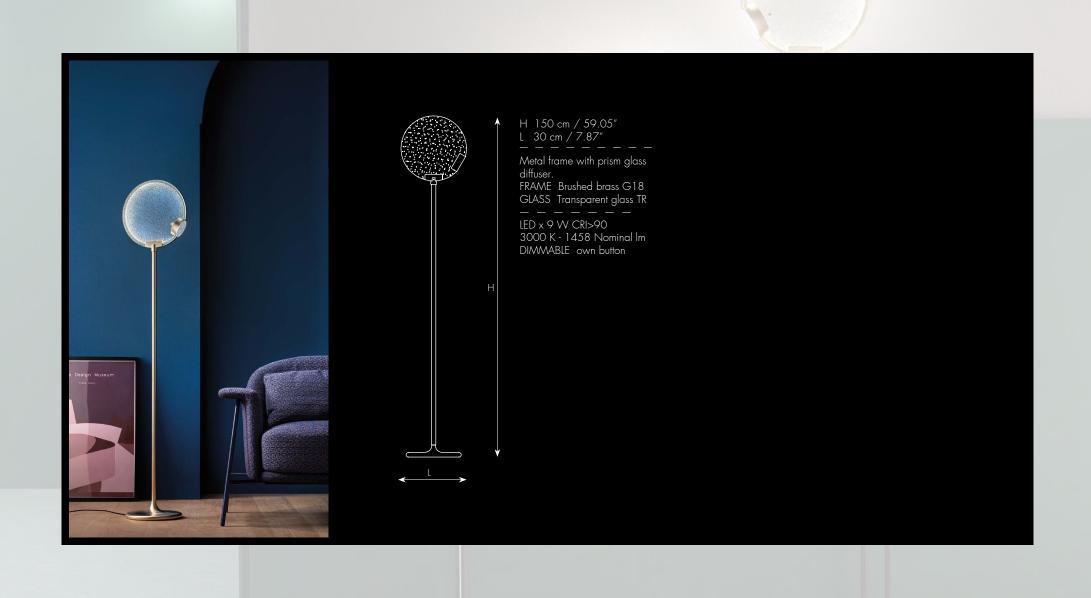

### TEO FLOOR LAMP



H 160 cm / 62.99" Ø 35 cm / 11.81" — — — — — —

EXTERNAL Gold G14
INTERNAL White V94
LED x 9 W CRI>90
3000 K - 1458 Nominal Im
DIMMABLE own button

### TEO TABLE LAMP



H 35 cm / 13.77" Ø 30 cm / 11.81"

EXTERNAL Gold G14
INTERNAL White V94

LED x 9 W CRI>90 3000 K - 1458 Nominal Im DIMMABLE own button





## VITTORIO SOFA







### VITTORIO CL SHAPE COMPOSITION





W 315 cm - 126" D 162 cm - 65" H 84 cm - 33" H2 64 cm - 25"

Soft thick off-white leather Edge to Edge stitching

### VITTORIO SOFA'





W 250 cm - 98" D 102 cm - 40" H 64 cm - 25"

Legend ocean leather Edge to Edge stitching





# SOPHIA ARM-CHAIR











Silky dream fabric with pattern 'Equator' LEGS Metal black matt Bearing structure, arms and backs are made of pinewood, plywood and wood-panelled class E1 of different thicknesses.

The springing of the back and the seat is guaranteed by polypropylene elastic belts, fixed inside the base, completed by slabs of polyurethane foam padding crushproof (with different densities) covered with polyester wadding.

Marks, grain variations, insect bites, healed scars, wrinkles an