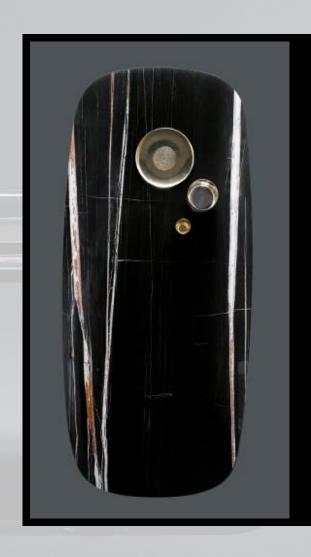

# COSMO **TABLE**

Iron Leg - Model Wave, colour antracite with parts in wood

W 200 cm / 80" D 100 cm / 40" H 77 cm / 31"

TOP Glass
FINISH TOP CALACATTA
IRON LEG "Wave" Antracite
FRAME & WOOD LEGS OPEN PORE
TITANIO COLOR