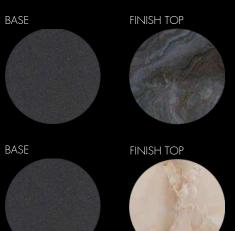

Metal black matt Bearing structure, arms and backs are made of pinewood, plywood and wood-panelled class E1 of different thicknesses.

The springing of the back and the seat is guaranteed by polypropylene elastic belts, fixed inside the base, completed by slabs of polyurethane foam padding crushproof (with different densities) covered with polyester wadding.

Marks, grain variations, insect bites, healed scars, wrinkles and veins prove the life of the animal, enhancing the natural look of the furniture.

Any creases of the coverings are in tolerance and are part of natural aging of the furniture, therefore cannot be considered a fault.

The sofa can be customized in size and details.











### ISCHIA COFFE TABLE ROUND







### ISCHIA COFFE TABLE SQUARE





FINISH TOP Pink Pearl









# COSMO **TABLE**







Iron Leg - Model Wave, colour antracite with parts in wood

W 200 cm / 80" D 100 cm / 40" H 77 cm / 31"

TOP Glass
FINISH TOP CALACATTA
IRON LEG "Wave" Antracite
FRAME & WOOD LEGS OPEN PORE
TITANIO COLOR









FL FUORISERIE ITALY | Via Galileo Galilei, 28 | 50028 Barberino Tavarnelle (FI) | Italy +39 055-8078839 | info@flfuoriserie.com