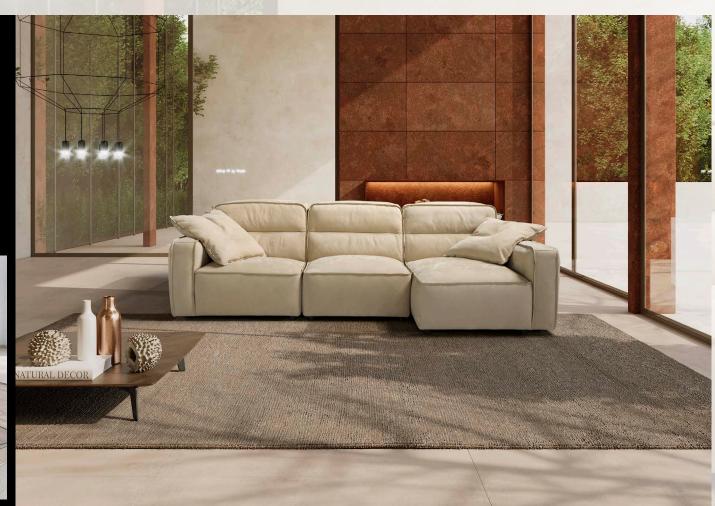

## VITTORIO SOFA

### VITTORIO SOFA'

W 250 cm - 98" D 102 cm - 40" H 64 cm - 25"

Legend ocean leather Edge to Edge stitching

The sofa can be customized in size and details.